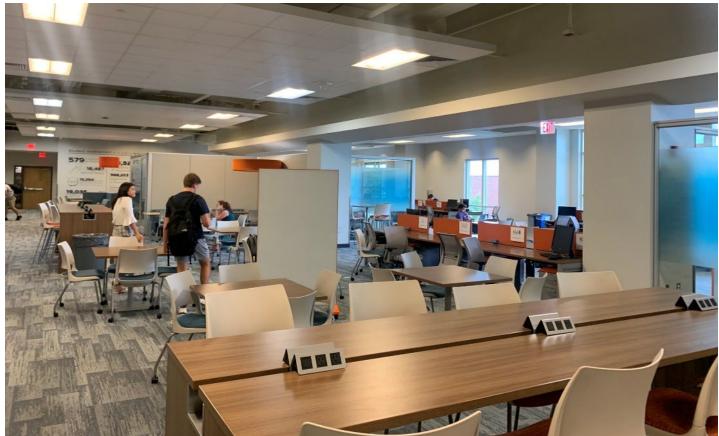

#### **PROJECT STATEMENT:**

This area was redeveloped to be used for all student organizations on campus. The design was intended to provide each organization with a desk, storage space, meeting space, and lounge areas. Demountable walls were used to create smaller meeting/zoom rooms and conference areas. The rest of the open space was used to provide seating for studying, group work, and lounging. Acoustical lighting and furniture dividers were used to dampen noise within the space. Graphics and images about the student organizations were used to develop a sense of space and belonging. The total project budget was \$550,000.

### **ACCOMPLISHMENTS OR SPECIAL FEATURES:**

The use of different styles of tables, benching, lounge furniture, and meeting rooms provide ample seating while providing for multi-use needs.

Acoustic lighting was used throughout the space to help mitigate noise within the space.