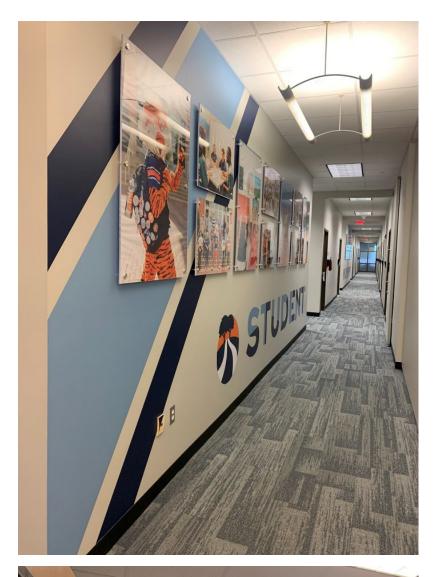

#### **PROJECT STATEMENT:**

This area was redeveloped to be used for all student organizations on campus. The design was intended to provide each organization with a desk, storage space, meeting space, and lounge areas. Demountable walls were used to create smaller meeting/zoom rooms and conference areas. The rest of the open space was used to provide seating for studying, group work, and lounging. Acoustical lighting and furniture dividers were used to dampen noise within the space. Graphics and images about the student organizations were used to develop a sense of space and belonging. The total project budget was \$550,000.