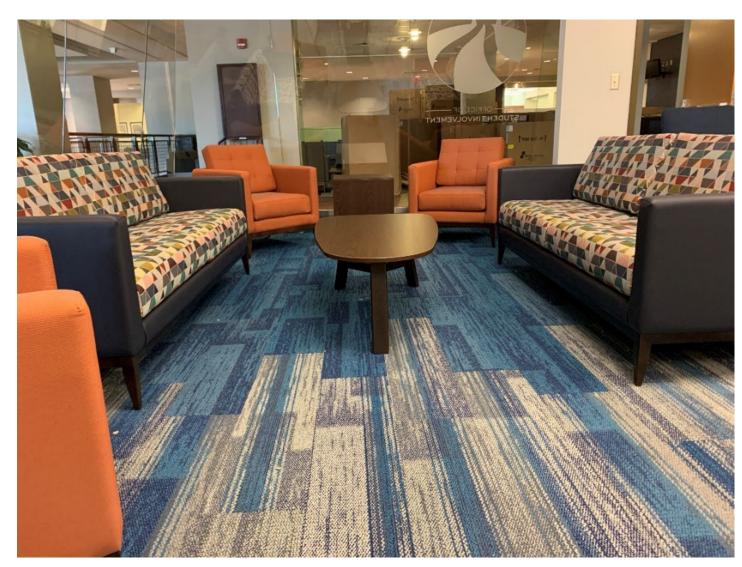

#### **PROJECT STATEMENT:**

This area was redeveloped to be used for all student organizations on campus. The design was intended to provide each organization with a desk, storage space, meeting space, and lounge areas. Demountable walls were used to create smaller meeting/zoom rooms and conference areas. The rest of the open space was used to provide seating for studying, group work, and lounging. Acoustical lighting and furniture dividers were used to dampen noise within the space. Graphics and images about the student organizations were used to develop a sense of space and belonging. The total project budget was \$550,000.

### **ACCOMPLISHMENTS OR SPECIAL FEATURES:**

The use of different styles of tables, benching, lounge furniture, and meeting rooms provide ample seating while providing for multi-use needs.

Acoustic lighting was used throughout the space to help mitigate noise within the space.