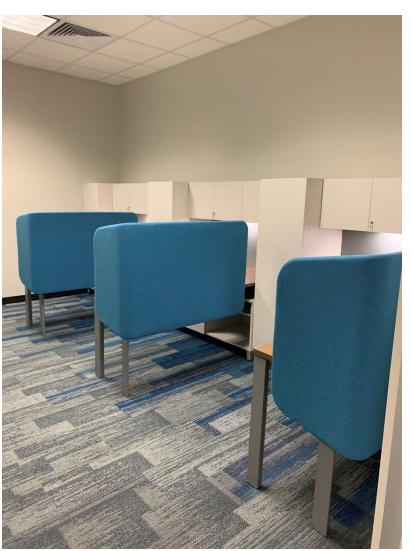

#### **PROJECT STATEMENT:**

This area was redeveloped to be used for all student organizations on campus. The design was intended to provide each organization with a desk, storage space, meeting space, and lounge areas. Demountable walls were used to create smaller meeting/zoom rooms and conference areas. The rest of the open space was used to provide seating for studying, group work, and lounging. Acoustical lighting and furniture dividers were used to dampen noise within the space. Graphics and images about the student organizations were used to develop a sense of space and belonging. The total project budget was \$550,000.

### **ACCOMPLISHMENTS OR SPECIAL FEATURES:**

The use of different styles of tables, benching, lounge furniture, and meeting rooms provide ample seating while providing for multi-use needs.

Acoustic lighting was used throughout the space to help mitigate noise within the space.