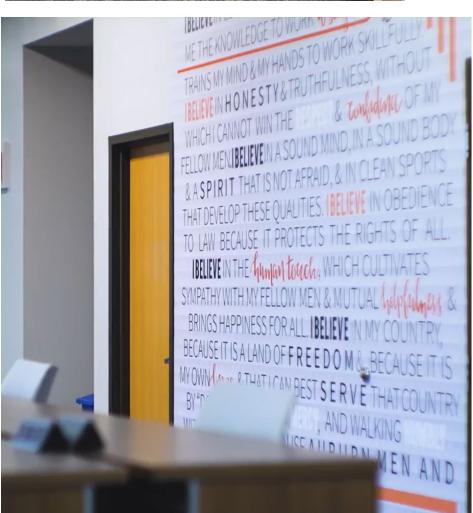

#### **PROJECT STATEMENT:**

This area was redeveloped to be used for all student organizations on campus. The design was intended to provide each organization with a desk, storage space, meeting space, and lounge areas. Demountable walls were used to create smaller meeting/zoom rooms and conference areas. The rest of the open space was used to provide seating for studying, group work, and lounging. Acoustical lighting and furniture dividers were used to dampen noise within the space. Graphics and images about the student organizations were used to develop a sense of space and belonging. The total project budget was \$550,000.

### **ACCOMPLISHMENTS OR SPECIAL FEATURES:**

The use of different styles of tables, benching, lounge furniture, and meeting rooms provide ample seating while providing for multi-use needs.

Acoustic lighting was used throughout the space to help mitigate noise within the space.