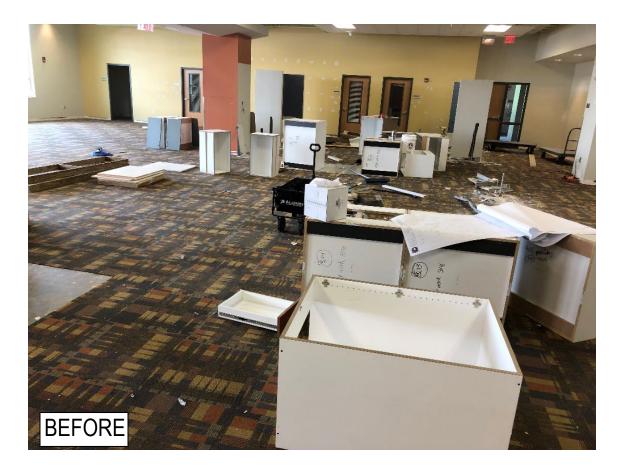

#### **PROJECT STATEMENT:**

This area was redeveloped to be used for all student organizations on campus. The design was intended to provide each organization with a desk, storage space, meeting space, and lounge areas. Demountable walls were used to create smaller meeting/zoom rooms and conference areas. The rest of the open space was used to provide seating for studying, group work, and lounging. Acoustical lighting and furniture dividers were used to dampen noise within the space. Graphics and images about the student organizations were used to develop a sense of space and belonging. The total project budget was \$550,000.