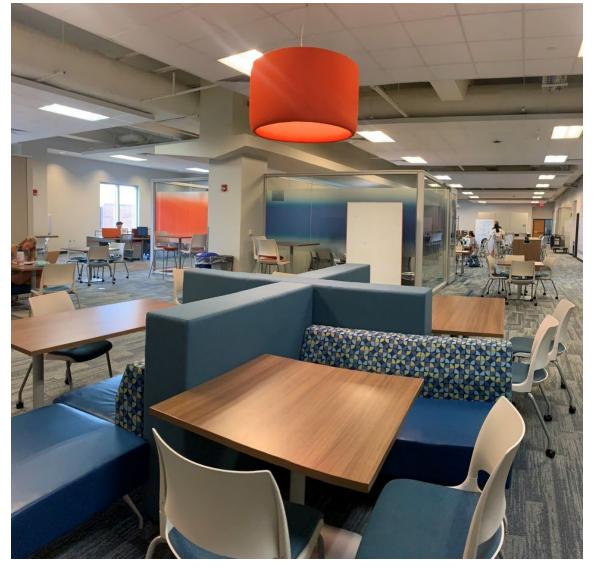

#### **PROJECT STATEMENT:**

This area was redeveloped to be used for all student organizations on campus. The design was intended to provide each organization with a desk, storage space, meeting space, and lounge areas. Demountable walls were used to create smaller meeting/zoom rooms and conference areas. The rest of the open space was used to provide seating for studying, group work, and lounging. Acoustical lighting and furniture dividers were used to dampen noise within the space. Graphics and images about the student organizations were used to develop a sense of space and belonging. The total project budget was \$550,000.

### **ACCOMPLISHMENTS OR SPECIAL FEATURES:**

The use of different styles of tables, benching, lounge furniture, and meeting rooms provide ample seating while providing for multi-use needs.

Acoustic lighting was used throughout the space to help mitigate noise within the space.