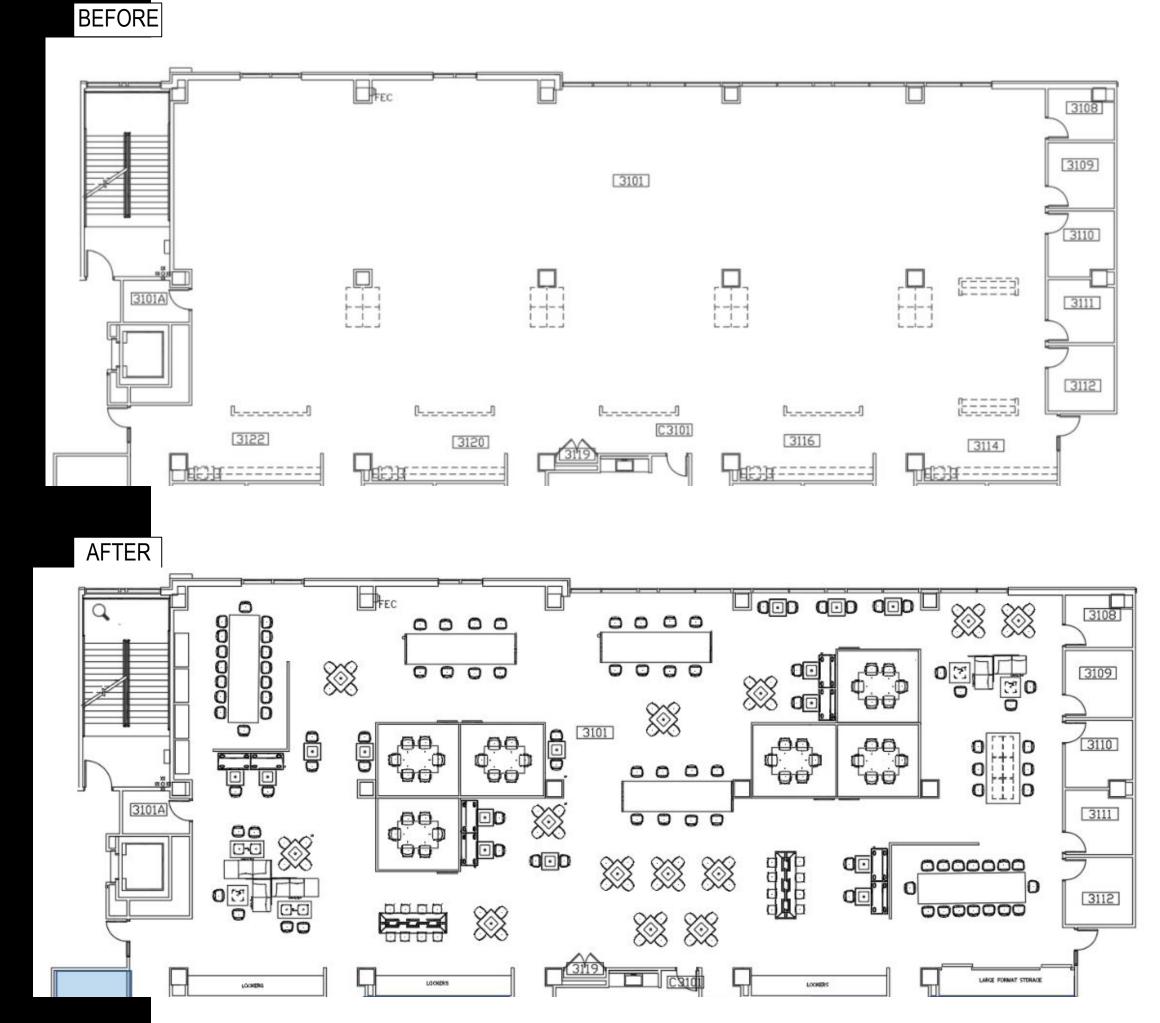

## STUDENT LIFE & ACADEMICS 5,000-20,000 SQ.FT.

PROJECT TITLE: STUDENT INVOLVEMENT

**SQUARE FOOTAGE: 8000** 

#### **PROJECT STATEMENT:**

This area was redeveloped to be used for all student organizations on campus. The design was intended to provide each organization with a desk, storage space, meeting space, and lounge areas. Demountable walls were used to create smaller meeting/zoom rooms and conference areas. The rest of the open space was used to provide seating for studying, group work, and lounging. Acoustical lighting and furniture dividers were used to dampen noise within the space. Graphics and images about the student organizations were used to develop a sense of space and belonging. The total project budget was \$550,000.

### **ACCOMPLISHMENTS OR SPECIAL FEATURES:**

The use of different styles of tables, benching, lounge furniture, and meeting rooms provide ample seating while providing for multi-use needs.

Acoustic lighting was used throughout the space to help mitigate noise within the space.