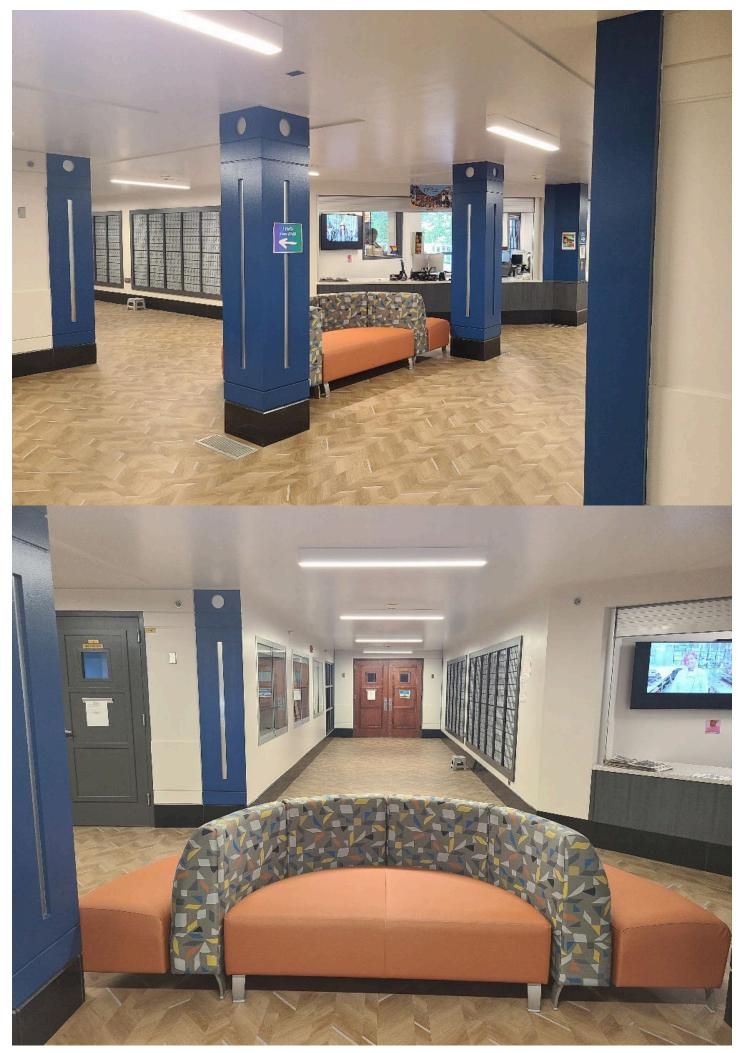

## STUDENT LIFE & ACADEMICS UNDER 5,000 SQ.FT.

PROJECT TITLE: Allen Hall Lobby Remodel

SQUARE FOOTAGE: 3560 Sq. Ft.

**PROJECT STATEMENT:** Project intent was to update finishes and functionality of the lobby space of a 1970's building. Front desk of building serves approximately 600 residents with packages, mailboxes, check out items, and general questions about life in the building. Key objectives were to give desk clerk staff better working area, improved sight lines to front entry of the building, and improved lighting.

Secondary objective was to enhance branding of residence halls while maintaining some of the features that make building unique. (12" tall marble base boards and stainless steel insets on columns)

Budget was \$300,000 for full construction and FF&E.

## **ACCOMPLISHMENTS OR SPECIAL FEATURES:**

BEFORE

Allen Hall Lobby Remodel

BEFORE

BEFORE

Allen Hall Lobby Remodel