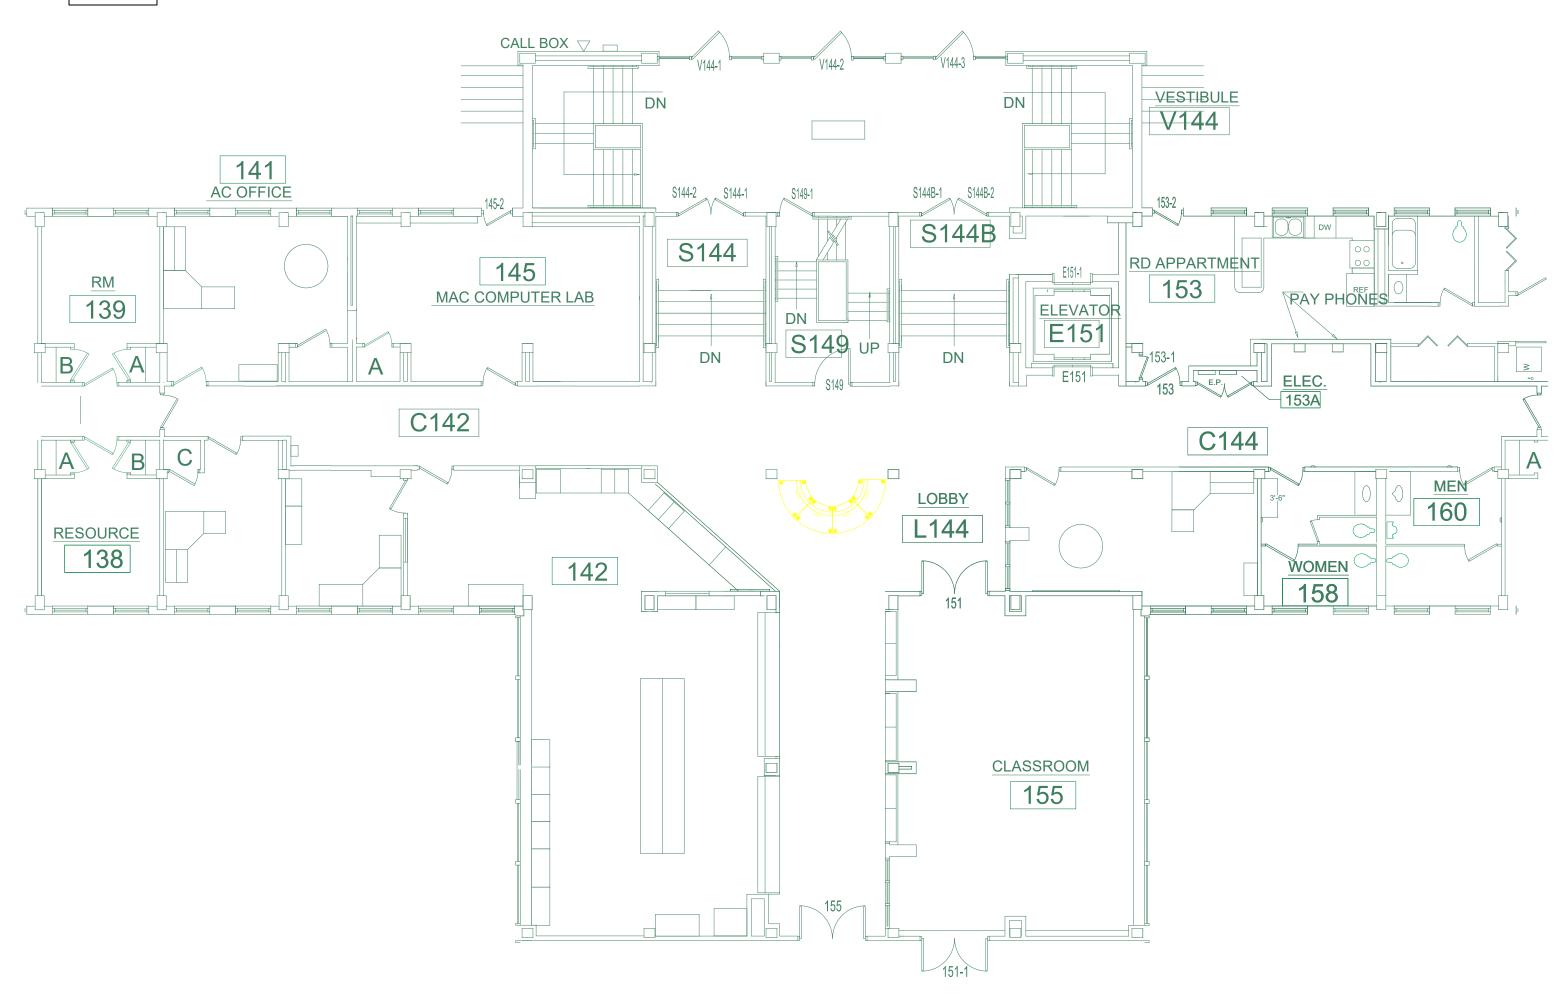

## STUDENT LIFE & ACADEMICS UNDER 5,000 SQ.FT.

PROJECT TITLE: Allen Hall Lobby Remodel

SQUARE FOOTAGE: 3560 Sq. Ft.

**PROJECT STATEMENT:** Project intent was to update finishes and functionality of the lobby space of a 1970's building. Front desk of building serves approximately 600 residents with packages, mailboxes, check out items, and general questions about life in the building. Key objectives were to give desk clerk staff better working area, improved sight lines to front entry of the building, and improved lighting.

Secondary objective was to enhance branding of residence halls while maintaining some of the features that make building unique. (12" tall marble base boards and stainless steel insets on columns)

Budget was \$300,000 for full construction and FF&E.

## **ACCOMPLISHMENTS OR SPECIAL FEATURES:**

BEFORE

Allen Hall Lobby Remodel

BEFORE

BEFORE

Allen Hall Lobby Remodel