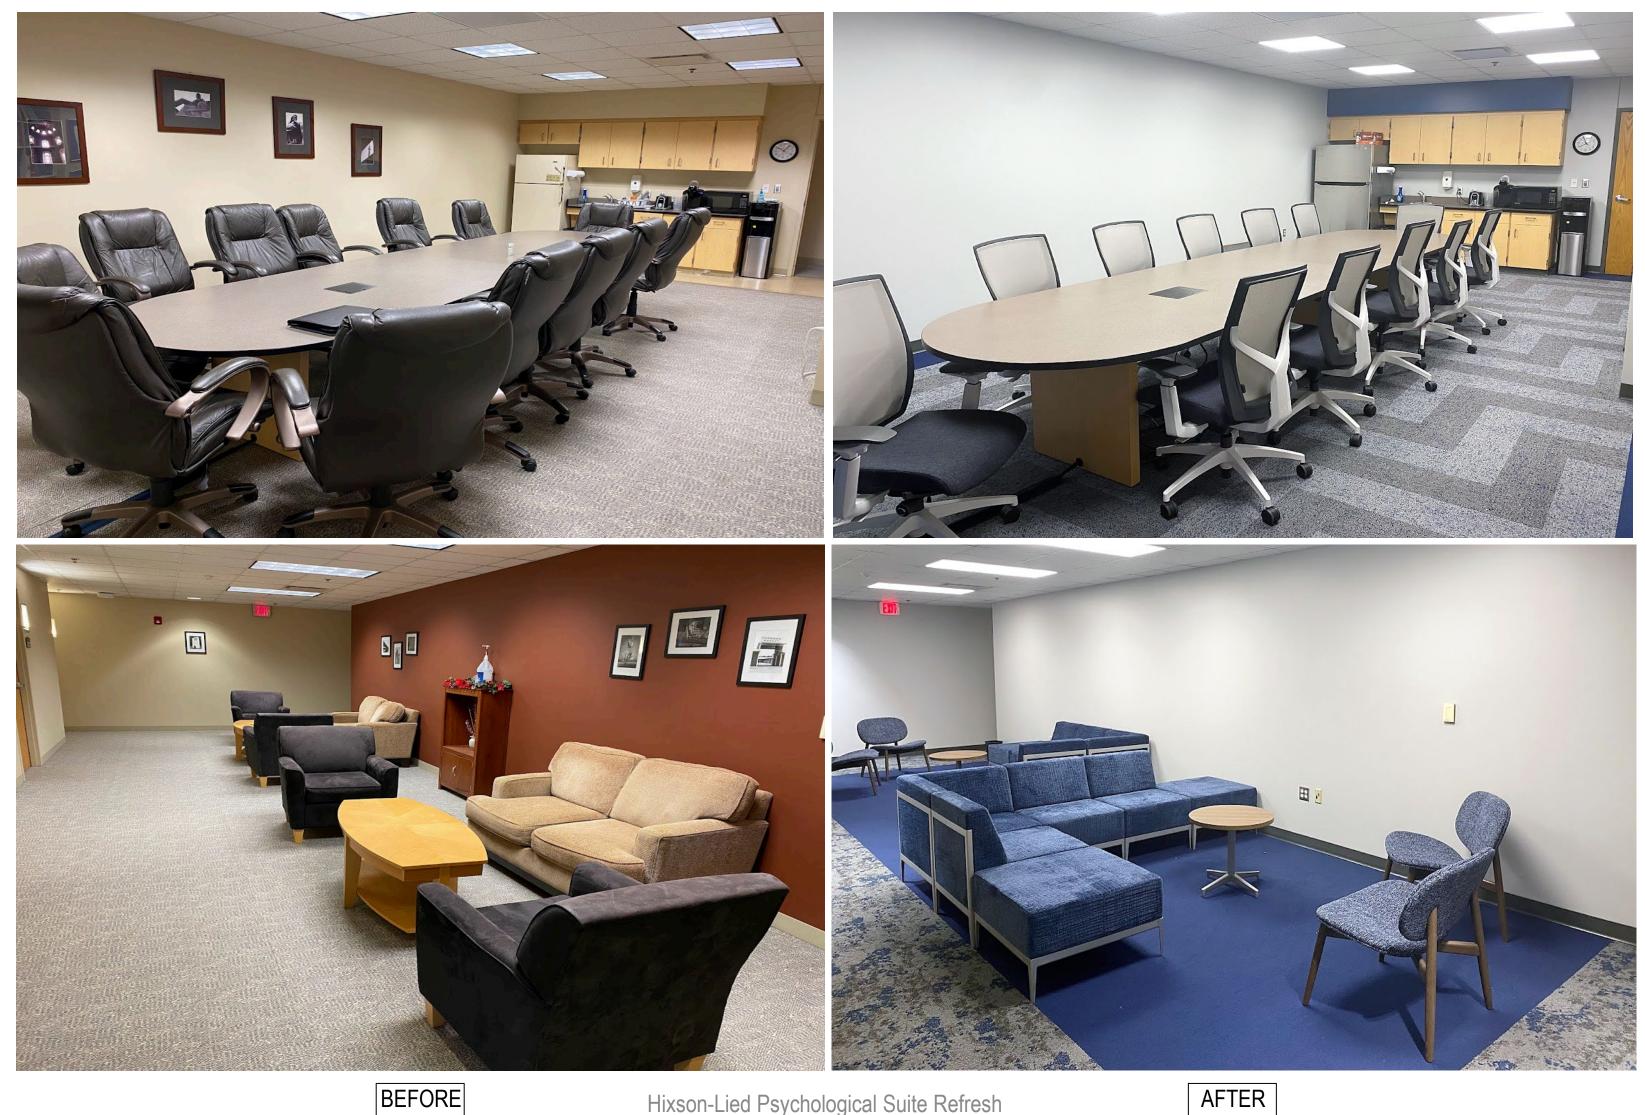

## **PROJECT STATEMENT:**

An entire suite refresh included updated flooring, paint, office furniture, and lounge seating for a total budget of \$190,000. It was important to faculty that the design fit in with brand standards resulting in a modern and brighter space. They wanted to create specific spaces within the suite that were inviting to students for utilizing as study spaces and an overall refreshed suite for faculty advising and counseling.

# **ACCOMPLISHMENTS OR SPECIAL FEATURES:**

Accomplishments and Special Features include the following:

Private and open spaces that can be used for either study or lounge.

Establishing standard selections as spaces.

The interview room, reception, and mail area includes some repurposed furniture.

Hixson-Lied Psychological Suite Refresh

Hixson-Lied Psychological Suite Refresh