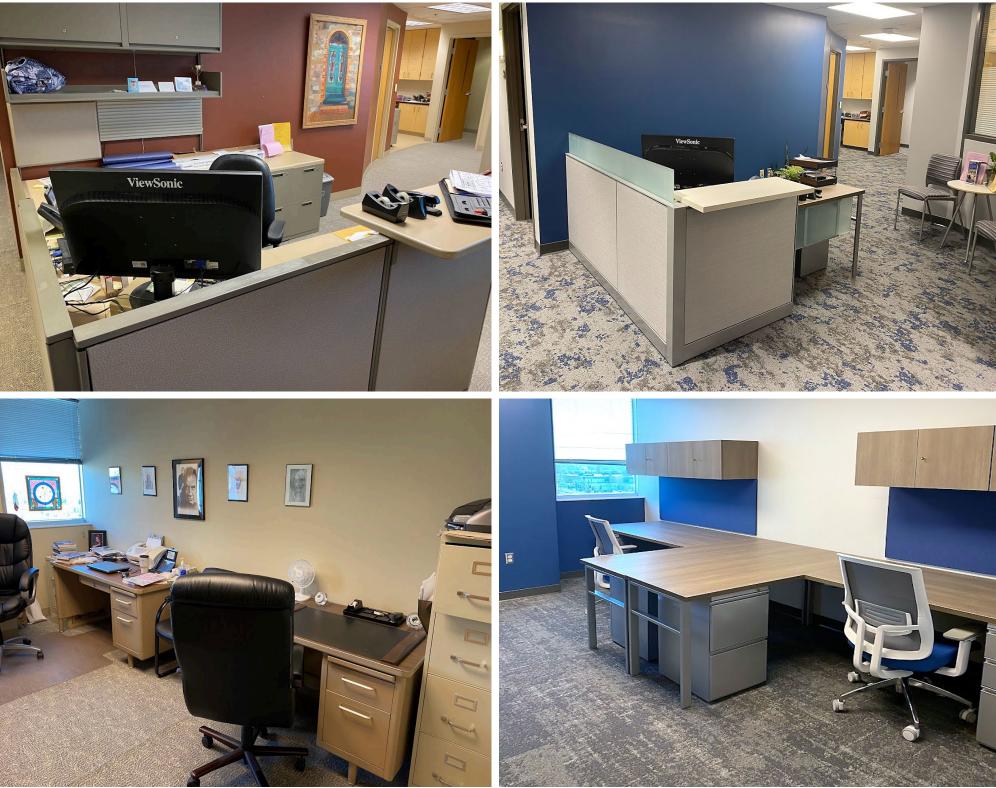

## **PROJECT STATEMENT:**

An entire suite refresh included updated flooring, paint, office furniture, and lounge seating for a total budget of \$190,000. It was important to faculty that the design fit in with brand standards resulting in a modern and brighter space. They wanted to create specific spaces within the suite that were inviting to students for utilizing as study spaces and an overall refreshed suite for faculty advising and counseling.

# **ACCOMPLISHMENTS OR SPECIAL FEATURES:**

Accomplishments and Special Features include the following:

Private and open spaces that can be used for either study or lounge.

Establishing standard selections as spaces.

The interview room, reception, and mail area includes some repurposed furniture.

Hixson-Lied Psychological Suite Refresh