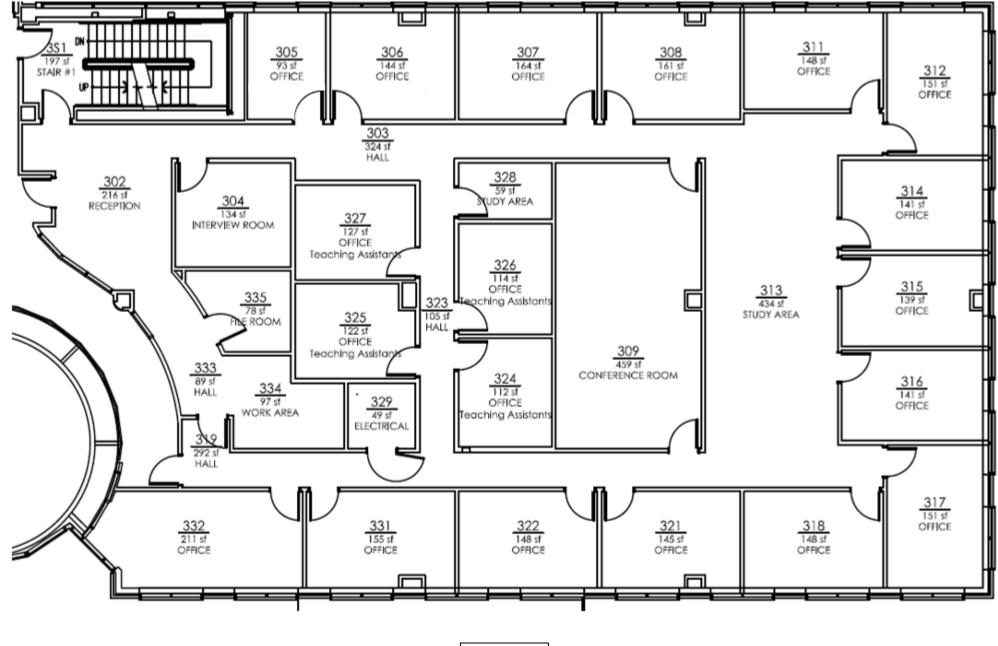

# **STUDENT LIFE & ACADEMICS** 5,000-20,000 SQ.FT.

PROJECT TITLE: )Hixson-Lied Psychological Suite Refresh SQUARE FOOTAGE: 6,398 SQ FT

## **PROJECT STATEMENT:**

An entire suite refresh included updated flooring, paint, office furniture, and lounge seating for a total budget of \$190,000. It was important to faculty that the design fit in with brand standards resulting in a modern and brighter space. They wanted to create specific spaces within the suite that were inviting to students for utilizing as study spaces and an overall refreshed suite for faculty advising and counseling.