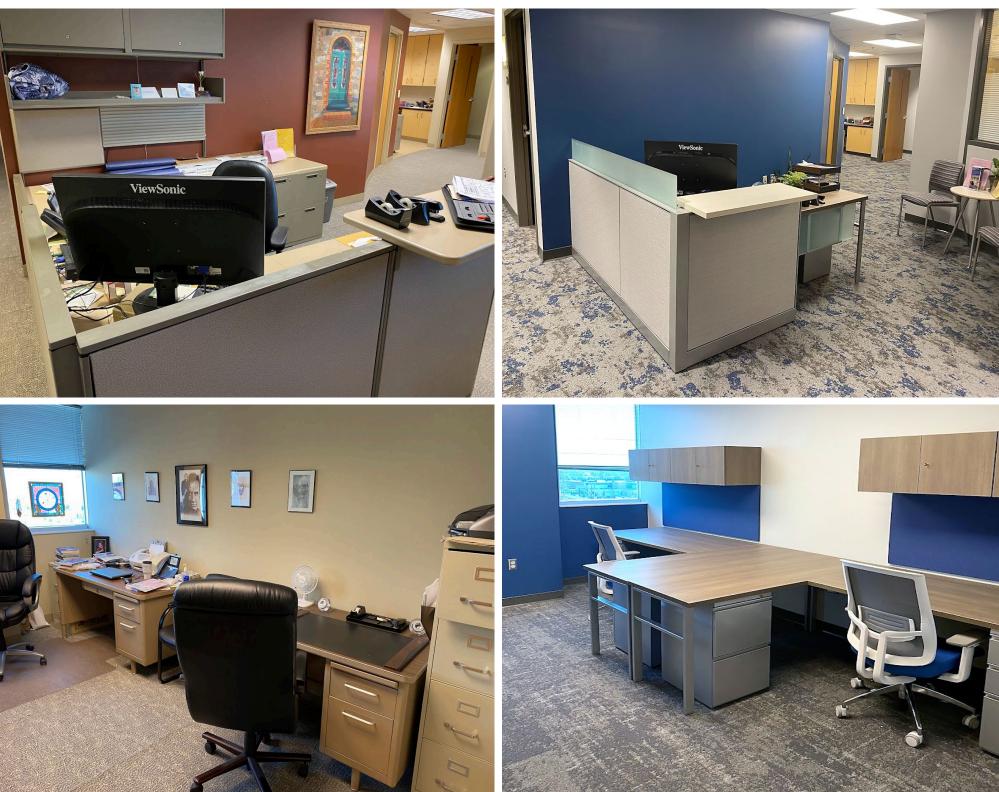

## **PROJECT STATEMENT:**

An entire suite refresh included updated flooring, paint, office furniture, and lounge seating for a total budget of \$190,000. It was important to faculty that the design fit in with brand standards resulting in a modern and brighter space. They wanted to create specific spaces within the suite that were inviting to students for utilizing as study spaces and an overall refreshed suite for faculty advising and counseling.

# **ACCOMPLISHMENTS OR SPECIAL FEATURES:**

Accomplishments and Special Features include the following:

Private and open spaces that can be used for either study or lounge.

Establishing standard selections as spaces.

The interview room, reception, and mail area includes some repurposed furniture.

Hixson-Lied Psychological Suite Refresh