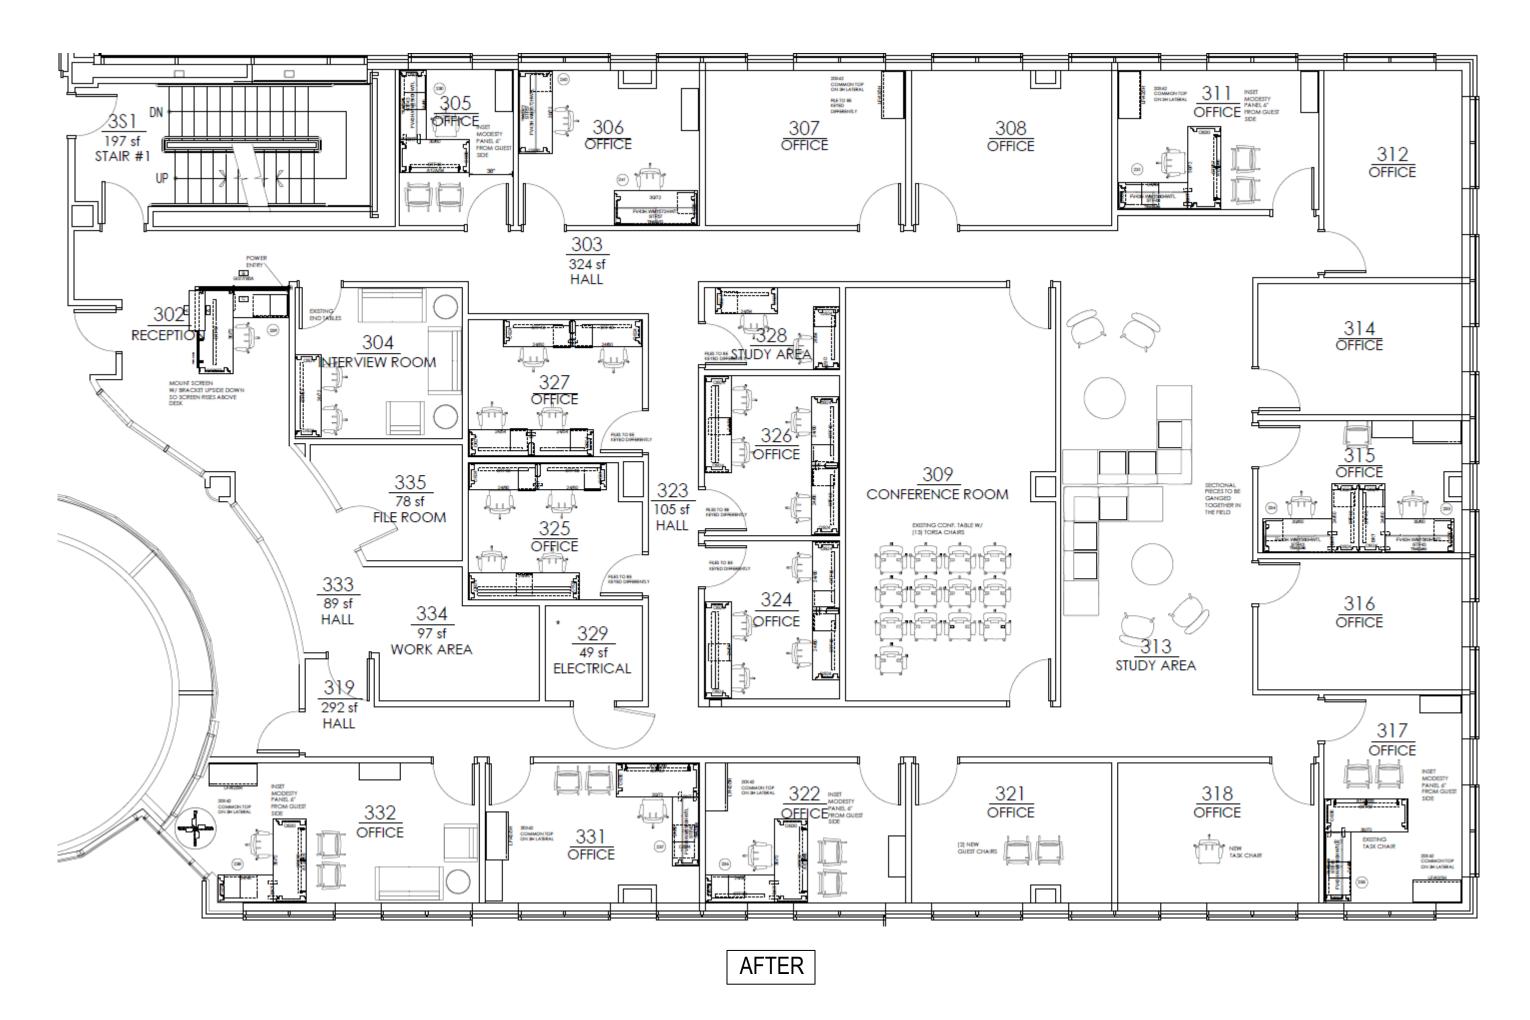

# **STUDENT LIFE & ACADEMICS** 5,000-20,000 SQ.FT.

PROJECT TITLE: )Hixson-Lied Psychological Suite Refresh SQUARE FOOTAGE: 6,398 SQ FT

## **PROJECT STATEMENT:**

An entire suite refresh included updated flooring, paint, office furniture, and lounge seating for a total budget of \$190,000. It was important to faculty that the design fit in with brand standards resulting in a modern and brighter space. They wanted to create specific spaces within the suite that were inviting to students for utilizing as study spaces and an overall refreshed suite for faculty advising and counseling.

# **ACCOMPLISHMENTS OR SPECIAL FEATURES:**

Accomplishments and Special Features include the following:

Private and open spaces that can be used for either study or lounge.

Establishing standard selections as spaces.

The interview room, reception, and mail area includes some repurposed furniture.

Hixson-Lied Psychological Suite Refresh