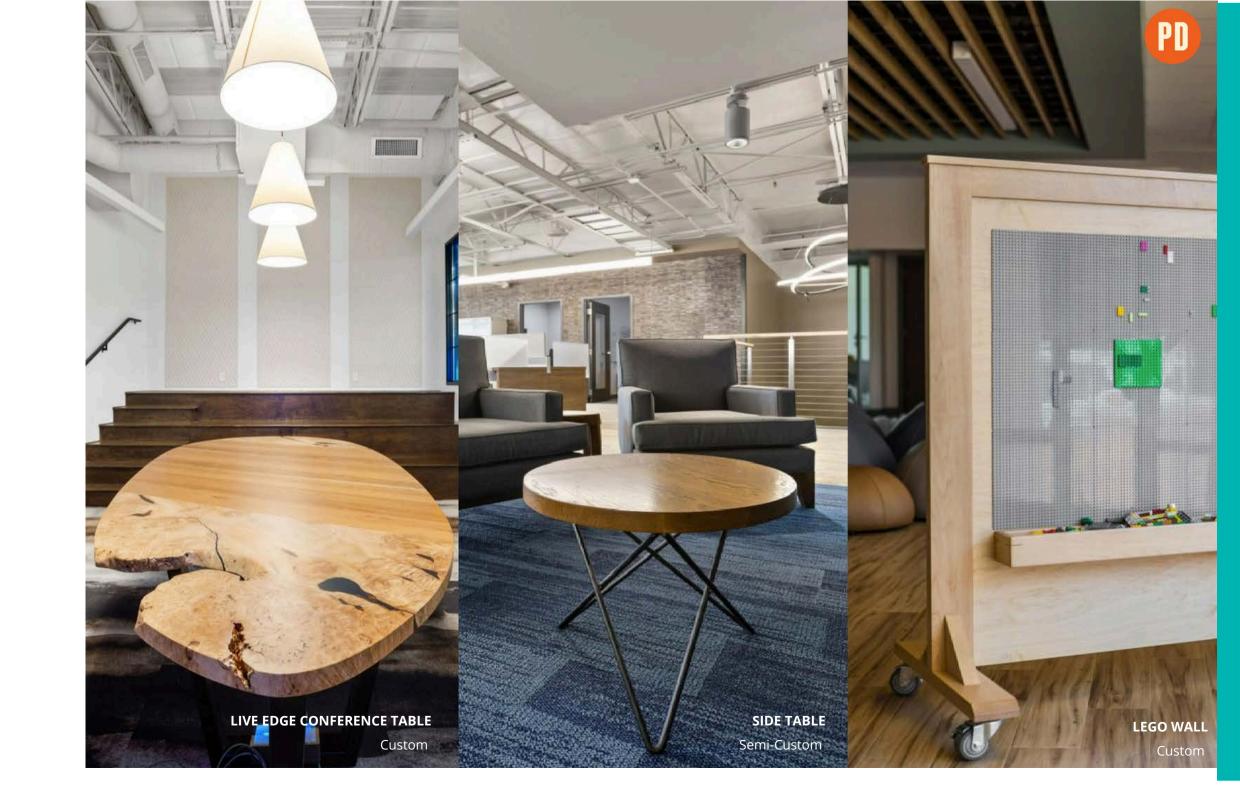

## **CUSTOM**

- Full range of customization when designing your furniture.
- Work with the PD Engineering and Design Team to bring your design to life.
- More information on the <u>Custom Design Lane</u> can be found later in this document.

# Not seeing the wood species you are looking for? Looking for a different thickness? Interested in a live-edge slab? We can further customize your wood top in the <u>Custom Design Lane</u>.

For maximum durability, all our tables are treated with a commercial-grade finish. Our default finish sheen is **Matte**, as we think Matte allows the wood to retain a natural look. Customers desiring a shinier surface finish may request that their top be finished in a Satin sheen.