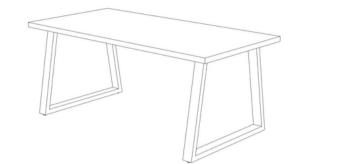

#### Trapezoid Leg, 3" x 1.5" Rectangular Tube

#### Trapezoid Leg, 2" Square Tube

#### **Trapezoid Leg, 4" Square Tube**

| Minimum Top Size: 24"x30"<br>Maximum Top Size: 60"x144" |          | <b>vailable Top Shapes</b><br>ectangle, Racetrack, Boat |
|---------------------------------------------------------|----------|---------------------------------------------------------|
| Finished Table Height                                   | Levelers |                                                         |
| Dining (29.5"-30")                                      | ~        | _                                                       |
| Counter (35.5"-36")                                     |          |                                                         |