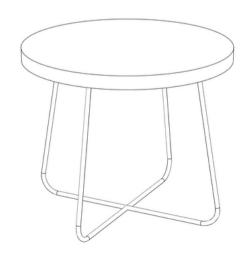

### 1/2" Rod Cross

**Finished Table Height** 

17.5"-18"

Material: Steel

Minimum Top Size: 12"x12" Maximum Top Size: 48"x48"

Feet: Plastic pads

FURNITURE OVERVIEW

TABLES

#### Finished Table Height 17.5"-18"

Material: Steel

Minimum Top Size: 12"x12" Maximum Top Size: 48"x48"

Feet: Felt Pads

PD