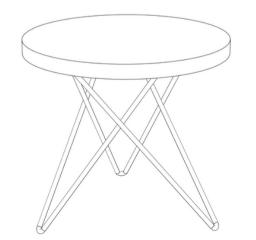

## 1/2" Rod Triangle

# Finished Table Height

17.5"-18"

Material: Steel

Minimum Top Size: 16"x16" Maximum Top Size: 36"x36"