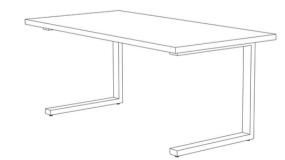

#### Height-Adjustable Desk Base (Sit/Stand Option)

Minimum Top Size: 24"x48" Maximum Top Size: 30"x72" Available Top Shapes Rectangle

Humanscale eFloat Go 2.0 base. Only available in black, silver, and white. Height-adjustable between 29" and 46" tall.