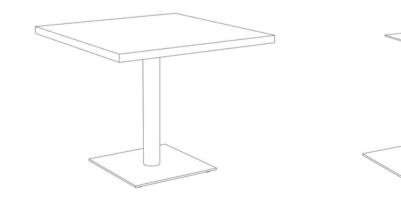

#### Pedestal Base, Square Plate, 3.5" Post

| Minimum Top Size: 30"x30 |    |
|--------------------------|----|
| Maximum Top Size: 42"x42 | 2" |