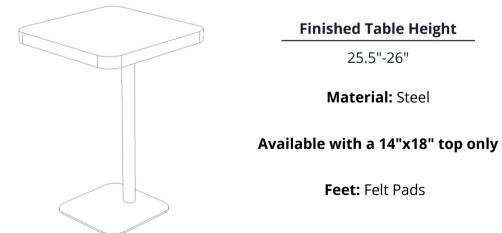

# Laptop table, 1" Square Tube U-Leg, 2" Square Tube Finished Table Height 17.5"-18" Material: Steel Minimum Top Size: 16"x24" Available with a 14"x18" top only Maximum Top Size: 32"x48" Feet: Levelers Laptop Table, 1" Round Tube Pedestal