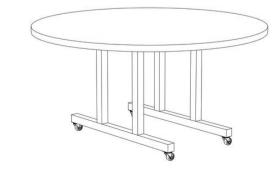

#### Choose from our array of wood and metal bases on the following

**pages.** Be sure to cross-reference the dimensions of your top with the size parameters for the base you select. Many of our bases are offered with a choice between **levelers** or **casters**, depending on your mobility needs. We also offer certain styles with a **flip-top mechanism** for more compact storage when not in use.