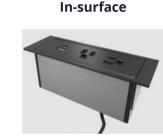

#### POWER

You can add up to 4 data ports to a table.

- 2 outlets and 1 dual USB stack (A+C)
- Clear Anodized Aluminum (Matte Black)
- 120"L cord with straight plug
- Width: Always centered across width of table.
- Length:
  - 1 data port; centered on table's length
  - 2 data ports; 30" from each end of the table
  - 3-4 data ports; spaced evenly along the length of the table