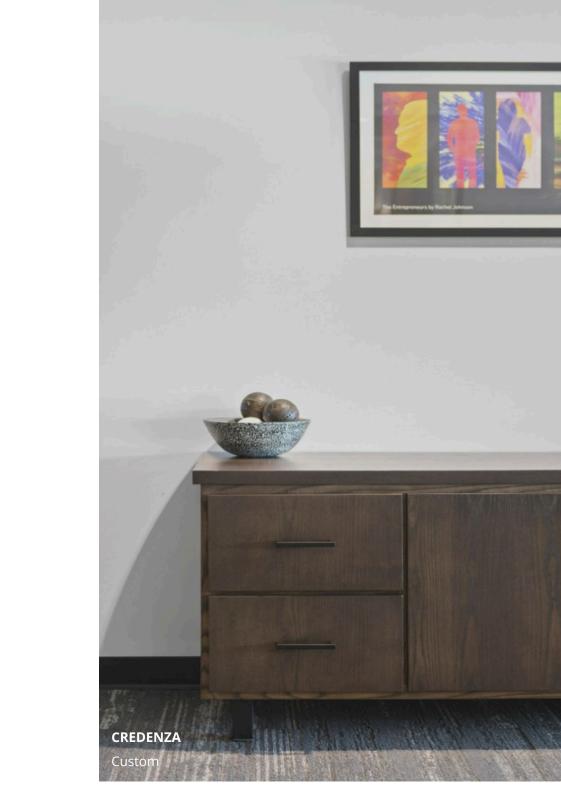

MISSION

FURNITURE

TABLES

BENCHES

| <b>PRODUCT OFFERINGS</b> |                   |                                                             |  |  |
|--------------------------|-------------------|-------------------------------------------------------------|--|--|
| TABLES                   | • •<br>• •<br>• • | Dining Height<br>Counter Height<br>Bar Height<br>Occasional |  |  |
| DESKS                    | •••               | Working Desk<br>Reception Desk                              |  |  |
| SEATING                  |                   | Bench<br>Stool<br>Chair                                     |  |  |
| OTHER<br>FURNITURE       |                   | Credenza<br>Bookcase<br>Divider Wall<br>Planter Box         |  |  |
| COMPONENT<br>PARTS       | • •<br>• •        | Table Tops<br>Table Bases<br>Countertops                    |  |  |