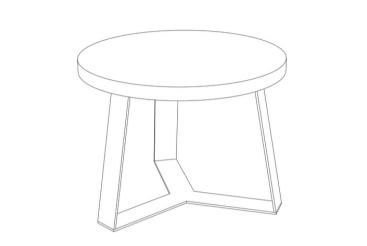

#### Post Leg, 1" Square Tube, angled 10 degrees

#### Finished Table Height

17.5"-18"

Material: Steel

Minimum Top Size: 12"x12" Maximum Top Size: 48"x48"

Feet: Felt Pads