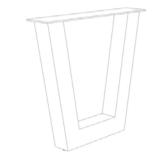

#### Trapezoid Leg, 3" x 1.5" Rectangular Tube

#### Trapezoid Leg, 2" Square Tube

#### **Trapezoid Leg, 4" Square Tube**

| Minimum Top Size: 24"x30"<br>Maximum Top Size: 60"x144" |          | <b>vailable Top Shapes</b><br>ectangle, Racetrack, Boat |
|---------------------------------------------------------|----------|---------------------------------------------------------|
| Finished Table Height                                   | Levelers |                                                         |
| Dining (29.5"-30")                                      | ~        | _                                                       |
| Counter (35.5"-36")                                     |          |                                                         |