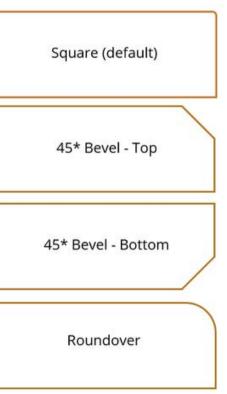

The placement of the branding on the top of the table is shown in the <u>Shapes</u> section.

Choose from the following:

- Square (default)
- 45\* Bevel Top
- 45\* Bevel Bottom
- Roundover