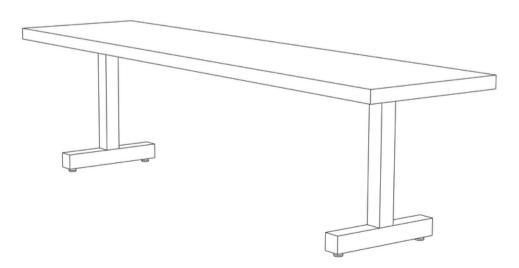

2 Post T-Leg, 2" Square Tube

Product and Design Guide

# **METAL BASES** T-Leg, 2" Square Tube