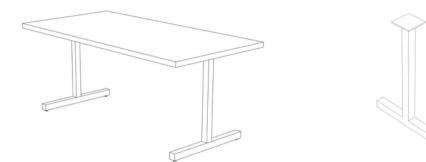

2 Post T-Leg, 2" Square Tube

Product and Design Guide

# **METAL BASES** T-Leg, 2" Square Tube