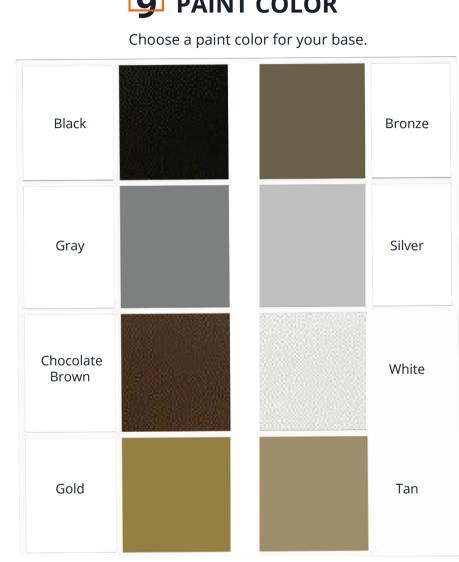

FURNITURE

TABLES

BENCHES

CUSTOM

**INSPIRATION** 

SEMI-CUSTOM

A custom paint color can also be done upon request.

Gold Finish

**DESIGN ELEMENTS — TABLES** 

**9** PAINT COLOR

MISSION

To create a bench in the Semi-Custom Design Lane, follow the numbered steps through this document and select an option for each Design Element.

All benches will come standard with the following: