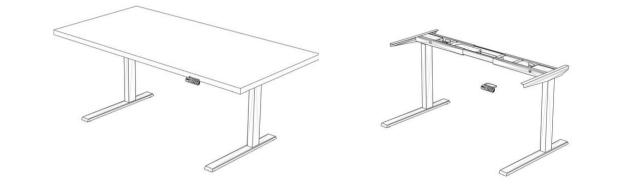

#### Height-Adjustable Desk Base (Sit/Stand Option)

Minimum Top Size: 24"x48" Maximum Top Size: 30"x72" Available Top Shapes Rectangle

Humanscale eFloat Go 2.0 base. Only available in black, silver, and white. Height-adjustable between 29" and 46" tall.