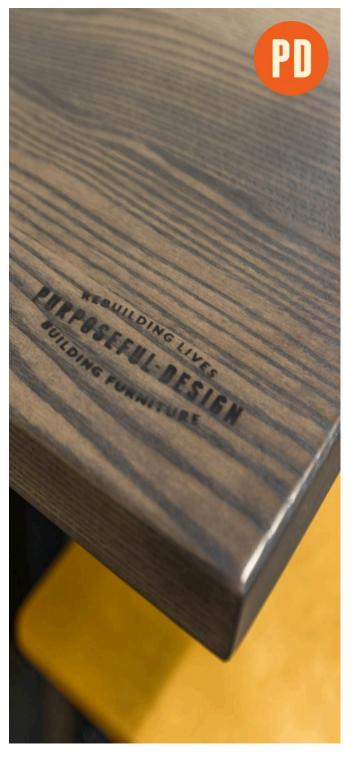

# **DESIGN ELEMENTS — TABLES**

Choose from the following:

- Purposeful Design Hot Iron Brand (default)
- Purposeful Design Medallion featuring a QR Code to the www.pdindy.com website, available in Silver and Gold.
- Hot Iron Brand with customer-specified logo.

The placement of the branding on the top of the table is shown in the <u>Shapes</u> section.

Choose from the following:

- Square (default)
- 45\* Bevel Top
- 45\* Bevel Bottom
- Roundover