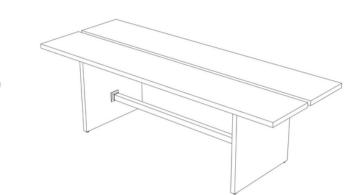

#### Inset Slab Leg with Split Top

Stretcher Bar Available

| Minimum Top Size: 24"x72"  | Available Top Shapes |
|----------------------------|----------------------|
| Maximum Top Size: 48"x120" | Rectangle Split Top  |

| Finished Tabl | e Height | Levelers     |
|---------------|----------|--------------|
| Dining (29.5  | 5"-30")  | $\checkmark$ |
| Counter (35.  | 5"-36")  |              |
| Bar (41.5"    | -42")    |              |

1.5" thickness only

REBUILDING LIVES. BUILDING FURNITURE. PURPOSEFUL-DESIGN<sup>™</sup>

— EST.2013 —