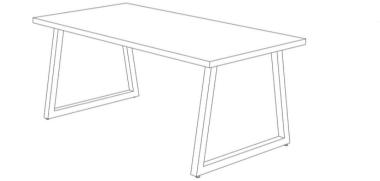

#### Inverted Trapezoid Leg, 3" x 1.5" Rectangular Tube

#### Inverted Trapezoid Leg, 2" Square Tube

#### Inverted Trapezoid Leg, 4" Square Tube