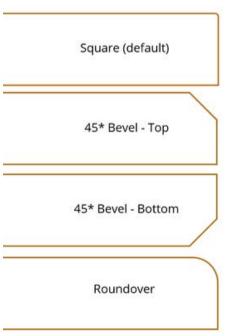

The placement of the branding on the top of the table is shown in the <u>Shapes</u> section.

Choose from the following:

- Square (default)
- 45\* Bevel Top
- 45\* Bevel Bottom
- Roundover