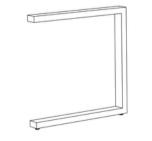

### U-Leg, 3" x 1.5" Rectangular Tube

# Minimum Top Size: 16"x30"Available Top ShapesMaximum Top Size: 60"x144"Rectangle, Racetrack, Boat

| Finished Table Height | Levelers                                                                                                                                                                                                                                                                                                                                                                                                                                                                                                                                                                                                                                                                                                                                                                                                                                                                                                                                                                                                                                                                                                                                                                                                                                                                                                                                                                                                                                                                                                                                                                                                                                                                                                                                                                                                                                                                                                                                                                                                                                                                                                                            | Casters      |
|-----------------------|-------------------------------------------------------------------------------------------------------------------------------------------------------------------------------------------------------------------------------------------------------------------------------------------------------------------------------------------------------------------------------------------------------------------------------------------------------------------------------------------------------------------------------------------------------------------------------------------------------------------------------------------------------------------------------------------------------------------------------------------------------------------------------------------------------------------------------------------------------------------------------------------------------------------------------------------------------------------------------------------------------------------------------------------------------------------------------------------------------------------------------------------------------------------------------------------------------------------------------------------------------------------------------------------------------------------------------------------------------------------------------------------------------------------------------------------------------------------------------------------------------------------------------------------------------------------------------------------------------------------------------------------------------------------------------------------------------------------------------------------------------------------------------------------------------------------------------------------------------------------------------------------------------------------------------------------------------------------------------------------------------------------------------------------------------------------------------------------------------------------------------------|--------------|
| Dining (29.5"-30")    | <ul> <li>Image: A set of the set of the</li></ul> | ✓            |
| Counter (35.5"-36")   | $\checkmark$                                                                                                                                                                                                                                                                                                                                                                                                                                                                                                                                                                                                                                                                                                                                                                                                                                                                                                                                                                                                                                                                                                                                                                                                                                                                                                                                                                                                                                                                                                                                                                                                                                                                                                                                                                                                                                                                                                                                                                                                                                                                                                                        | $\checkmark$ |
| Bar (41.5"-42")       | $\checkmark$                                                                                                                                                                                                                                                                                                                                                                                                                                                                                                                                                                                                                                                                                                                                                                                                                                                                                                                                                                                                                                                                                                                                                                                                                                                                                                                                                                                                                                                                                                                                                                                                                                                                                                                                                                                                                                                                                                                                                                                                                                                                                                                        | ✓            |