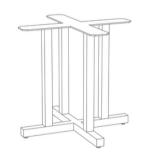

#### 4 Post Pedestal Base, 2" Square Tube

# Minimum Top Size: 24"x24"Available Top ShapesMaximum Top Size: 54"x54"Square, Round, Rectangle,<br/>Ellipse

| Finished Table Height | Levelers              | Casters |
|-----------------------|-----------------------|---------|
| Dining (29.5"-30")    | <ul> <li>✓</li> </ul> | ✓       |
| Counter (35.5"-36")   | ✓                     | ✓       |
| Bar (41.5"-42")       | ✓                     |         |