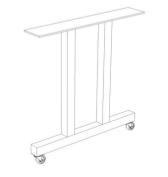

#### Choose from our array of wood and metal bases on the following

**pages.** Be sure to cross-reference the dimensions of your top with the size parameters for the base you select. Many of our bases are offered with a choice between **levelers** or **casters**, depending on your mobility needs. We also offer certain styles with a **flip-top mechanism** for more compact storage when not in use.