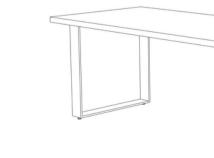

2 Post T-Leg, 2" Square Tube

Product and Design Guide

# **METAL BASES** T-Leg, 2" Square Tube