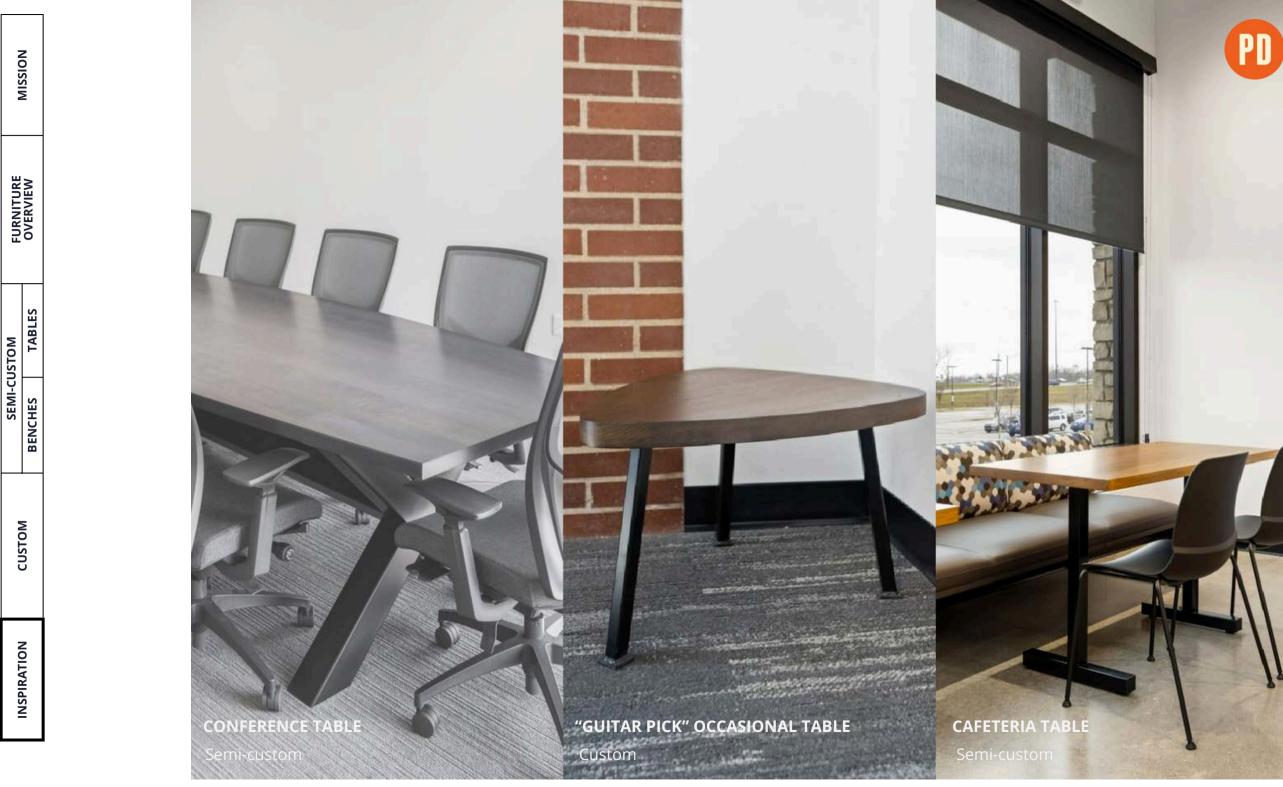

# **SEMI-CUSTOM**

- Customers select from a range of available options for each relevant design element.
- Customized furniture, the easy way.
- Available for <u>tables</u> and <u>benches</u>.
- Keep reading below to see all of our available options.

## **CUSTOM**

- Full range of customization when designing your furniture.
- Work with the PD Engineering and Design Team to bring your design to life.
- More information on the <u>Custom Design Lane</u> can be found later in this document.