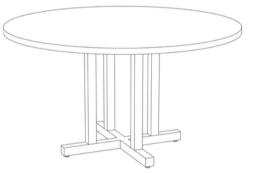

#### 4 Post Pedestal Base, 2" Square Tube

# Minimum Top Size: 24"x24"Available Top ShapesMaximum Top Size: 54"x54"Square, Round, Rectangle,<br/>Ellipse

| Finished Table Height | Levelers              | Casters |
|-----------------------|-----------------------|---------|
| Dining (29.5"-30")    | <ul> <li>✓</li> </ul> | ✓       |
| Counter (35.5"-36")   | ✓                     | ✓       |
| Bar (41.5"-42")       | ✓                     |         |