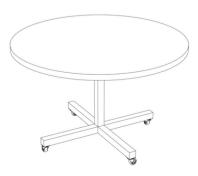

#### **Available Top Shapes** Square, Round, Ellipse

| Finished Table Height | Levelers     |
|-----------------------|--------------|
| Dining (29.5"-30")    | $\checkmark$ |
| Counter (35.5"-36")   | $\checkmark$ |
| Bar (41.5"-42")       | $\checkmark$ |

Minimum Top Size: 24"x24" Maximum Top Size: 60"x60" Disc diameter will be 12" smaller than diameter of table.

**Available Top Shapes** Square, Round, Ellipse

| Finished Table Height | Levelers     |
|-----------------------|--------------|
| Dining (29.5"-30")    | ~            |
| Counter (35.5"-36")   | $\checkmark$ |
| Bar (41.5"-42")       | $\checkmark$ |