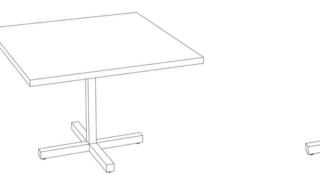

| Pedestal | Base, | Cross | Style, | 2" | Square | Tube |
|----------|-------|-------|--------|----|--------|------|
|----------|-------|-------|--------|----|--------|------|