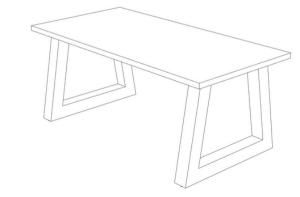

#### Trapezoid Leg, 3" x 1.5" Rectangular Tube

#### Trapezoid Leg, 2" Square Tube

#### **Trapezoid Leg, 4" Square Tube**

| Minimum Top Size: 24"x30"<br>Maximum Top Size: 60"x144" |          | <b>vailable Top Shapes</b><br>ectangle, Racetrack, Boat |
|---------------------------------------------------------|----------|---------------------------------------------------------|
| Finished Table Height                                   | Levelers |                                                         |
| Dining (29.5"-30")                                      | ~        | _                                                       |
| Counter (35.5"-36")                                     |          |                                                         |