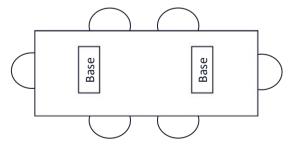

#### 2. Base Placement

See chart below for maximum lengths.

|                                | TOP THICKNESS |             |             |
|--------------------------------|---------------|-------------|-------------|
| BASE PLACEMENT                 | 1" Thick      | 1.25" Thick | 1.5" Thick  |
| Outset (4" Overhang) (default) | Up to 68"L    | Up to 95"L  | Up to 122"L |
| Inset (15" Overhang)           | Up to 90″L    | Up to 117"L | Up to 144"L |

**Outset (4" Overhang)** 

Tables exceeding these width and length limits can be designed in the **Custom Design Lane**.

Inset (15" Overhang) Additional seating on end