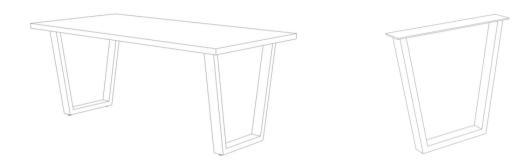

CUSTOM

MISSION

TABLES

**SEMI-CUSTOM TABLES** 

REBUILDING LIVES. BUILDING FURNITURE. **PURPOSEFUL-DESIGN**<sup>™</sup> — EST.2013 —

www.pdindy.com

To create a table in the Semi-Custom Design Lane, follow the numbered steps through this document and select an option for each Design Element.

# **DESIGN ELEMENTS — TABLES**

Choose from the following:

- Purposeful Design Hot Iron Brand (default)
- Purposeful Design Medallion featuring a QR Code to the www.pdindy.com website, available in Silver and Gold.
- Hot Iron Brand with customer-specified logo.

The placement of the branding on the top of the table is shown in the <u>Shapes</u> section.

Choose from the following:

- Square (default)
- 45\* Bevel Top
- 45\* Bevel Bottom
- Roundover