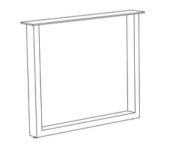

2 Post T-Leg, 2" Square Tube

Product and Design Guide

# **METAL BASES** T-Leg, 2" Square Tube