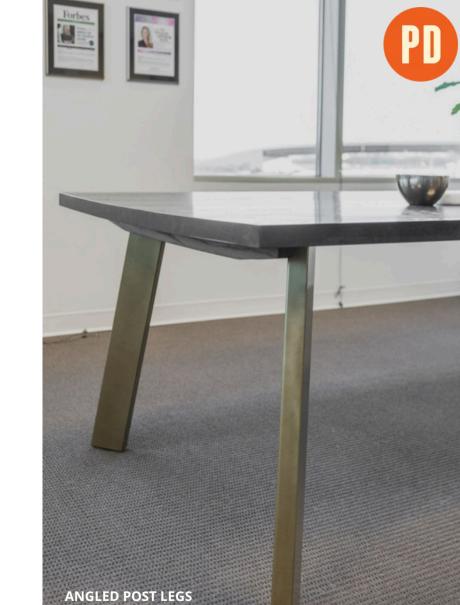

# Finished Table Height 17.5"-18" Material: Steel Minimum Top Size: 12"x12" Maximum Top Size: 48"x48" Feet: Felt Pads

#### Inverted Y-Base, 2" x 1" Rectangular Tube





Minimum Top Size: 12"x12" Maximum Top Size: 48"x48"

Feet: Levelers

MISSION

FURNITURE OVERVIEW

TABLES

BENCHES

CUSTOM

**INSPIRATION** 

SEMI-CUSTOM

www.pdindy.com

# **OCCASIONAL TABLES**

Finished Table Height

25.5"-26"

Material: Steel

Feet: Levelers

# Laptop table, 1" Square Tube U-Leg, 2" Square Tube Finished Table Height 17.5"-18" Material: Steel Minimum Top Size: 16"x24" Available with a 14"x18" top only Maximum Top Size: 32"x48" Feet: Levelers Laptop Table, 1" Round Tube Pedestal





FURNITURE

TABLES

BENCHES

CUSTOM

**INSPIRATION** 

SEMI-CUSTOM



A custom paint color can also be done upon request.



Gold Finish

**DESIGN ELEMENTS — TABLES** 

**9** PAINT COLOR

MISSION







To create a bench in the Semi-Custom Design Lane, follow the numbered steps through this document and select an option for each Design Element.

All benches will come standard with the following:

- 18" finished height
- Rectangle-shaped wood top, 1.5" thick
- Levelers

# SIZING—WIDTH AND LENGTH

The width and length of your bench top can be specified in 1" increments.

1. Choose a width between 16" and 18"

2. Choose a length between 42" and 96"

Each bench base will be placed 8" from each end of the bench.







Choose a species for the top. All tops will be rectangle-shaped and 1.5" thick.

| <b>Wood Species</b><br>From least expensive to most<br>expensive | Natural Finish | Stain Colors       | Finished<br