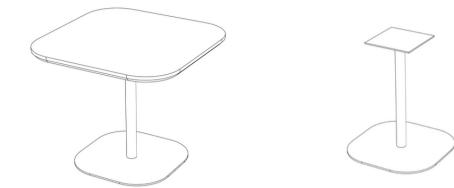

#### Pedestal Base, Radius'ed Square Disc, Narrow Post

#### Pedestal Base, Round Disc, 3.5" Post

#### Pedestal Base, Square Plate, 3.5" Post

| Minimum Top Size: 30"x30 |    |
|--------------------------|----|
| Maximum Top Size: 42"x42 | 2" |