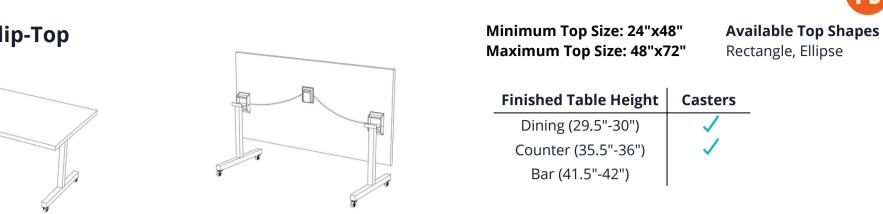

# **FLIP-TOP BASES**

#### Minimum Top Size: 48"x48" Maximum Top Size: 60"x60"

**Available Top Shapes** Square, Round

| Finished Table Height | Casters      |
|-----------------------|--------------|
| Dining (29.5"-30")    | >            |
| Counter (35.5"-36")   | $\checkmark$ |
| Bar (41.5"-42")       |              |