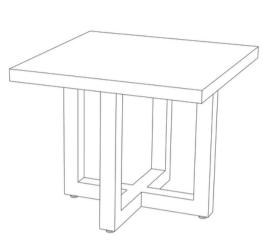

#### **Cross Base, 2" Square Tube**

#### **Finished Table Height**

17.5"-18"

Material: Steel

Minimum Top Size: 12"x12" Maximum Top Size: 36"x72"

Feet: Levelers