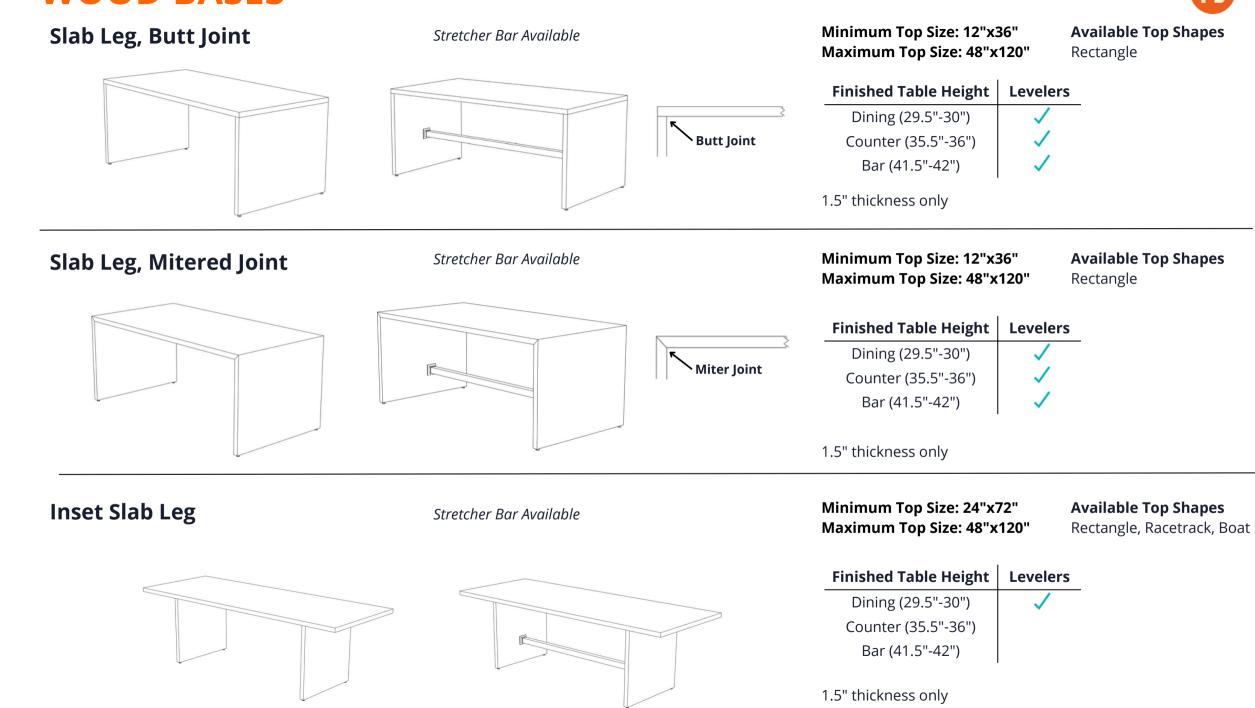

# **WOOD BASES**

#### Inset Slab Leg with Split Top

Stretcher Bar Available

| Minimum Top Size: 24"x72"  | Available Top Shapes |
|----------------------------|----------------------|
| Maximum Top Size: 48"x120" | Rectangle Split Top  |

| Finished Tabl | e Height | Levelers     |
|---------------|----------|--------------|
| Dining (29.5  | 5"-30")  | $\checkmark$ |
| Counter (35.  | 5"-36")  |              |
| Bar (41.5"    | -42")    |              |

1.5" thickness only

REBUILDING LIVES. BUILDING FURNITURE. PURPOSEFUL-DESIGN<sup>™</sup>

— EST.2013 —