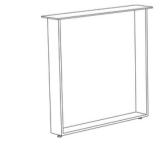

2 Post T-Leg, 2" Square Tube

Product and Design Guide

# **METAL BASES** T-Leg, 2" Square Tube