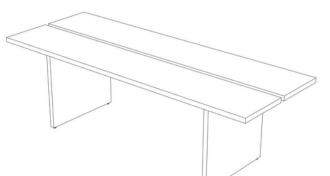

#### Inset Slab Leg with Split Top

Stretcher Bar Available

| Minimum Top Size: 24"x72"  | Available Top Shapes |
|----------------------------|----------------------|
| Maximum Top Size: 48"x120" | Rectangle Split Top  |

| Finished Tabl | e Height | Levelers     |
|---------------|----------|--------------|
| Dining (29.5  | 5"-30")  | $\checkmark$ |
| Counter (35.  | 5"-36")  |              |
| Bar (41.5"    | -42")    |              |

1.5" thickness only

REBUILDING LIVES. BUILDING FURNITURE. PURPOSEFUL-DESIGN<sup>™</sup>

— EST.2013 —