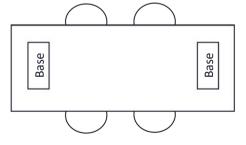

# SIZING—WIDTH AND LENGTH

The width and length of your bench top can be specified in 1" increments.

1. Choose a width between 16" and 18"

2. Choose a length between 42" and 96"

Each bench base will be placed 8" from each end of the bench.