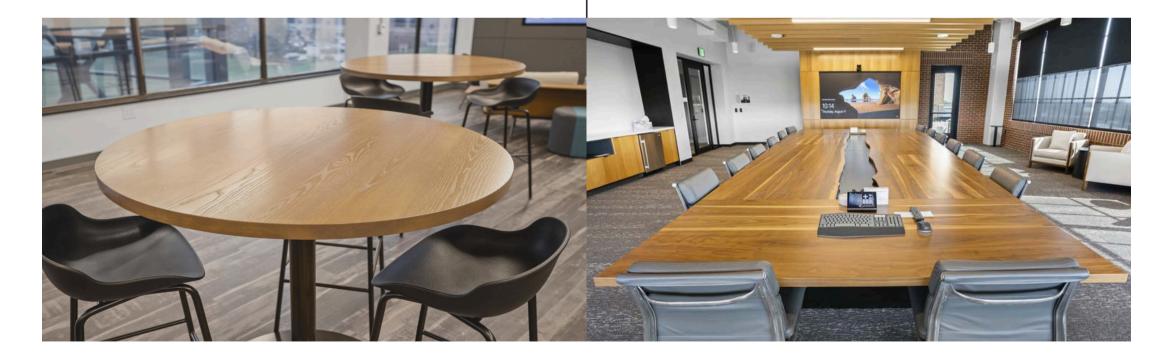

MISSION

FURNITURE

TABLES

BENCHES

| <b>PRODUCT OFFERINGS</b> |                   |                                                             |  |  |
|--------------------------|-------------------|-------------------------------------------------------------|--|--|
| TABLES                   | • •<br>• •<br>• • | Dining Height<br>Counter Height<br>Bar Height<br>Occasional |  |  |
| DESKS                    | •••               | Working Desk<br>Reception Desk                              |  |  |
| SEATING                  |                   | Bench<br>Stool<br>Chair                                     |  |  |
| OTHER<br>FURNITURE       |                   | Credenza<br>Bookcase<br>Divider Wall<br>Planter Box         |  |  |
| COMPONENT<br>PARTS       | • •<br>• •        | Table Tops<br>Table Bases<br>Countertops                    |  |  |