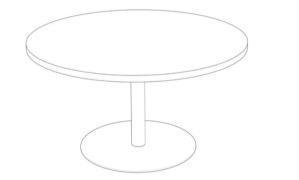

d metal bases on the following

**pages.** Be sure to cross-reference the dimensions of your top with the size parameters for the base you select. Many of our bases are offered with a choice between **levelers** or **casters**, depending on your mobility needs. We also offer certain styles with a **flip-top mechanism** for more compact storage when not in use.

The finished table height will fall within a 0.5" range for dining height, counter height, and bar height, depending on the thickness of the wood used in the top (1", 1.25", or 1.5").

#### Further customizations are available in the **Custom Design Lane**:

- Custom-designed base style
- Custom dimensions (height, width, length)



#### Pedestal Base, Radius'ed Square Disc, Narrow Post



#### Pedestal Base, Round Disc, 3.5" Post



#### Pedestal Base, Square Plate, 3.5" Post



| Minimum Top Size: 30"x30 |    |
|--------------------------|----|
| Maximum Top Size: 42"x42 | 2" |

#### **Available Top Shapes** Square, Round, Ellipse

| Finished Table Height | Levelers     |
|-----------------------|--------------|
| Dining (29.5"-30")    | $\checkmark$ |
| Counter (35.5"-36")   | $\checkmark$ |
| Bar (41.5"-42")       | $\checkmark$ |

Minimum Top Size: 24"x24" Maximum Top Size: 60"x60" Disc diameter will be 12" smaller than diameter of table.

**Available Top Shapes** Square, Round, Ellipse

| Finished Table Height | Levelers     |
|-----------------------|--------------|
| Dining (29.5"-30")    | ~            |
| Counter (35.5"-36")   | $\checkmark$ |
| Bar (41.5"-42")       | $\checkmark$ |

Minimum Top Size: 24"x