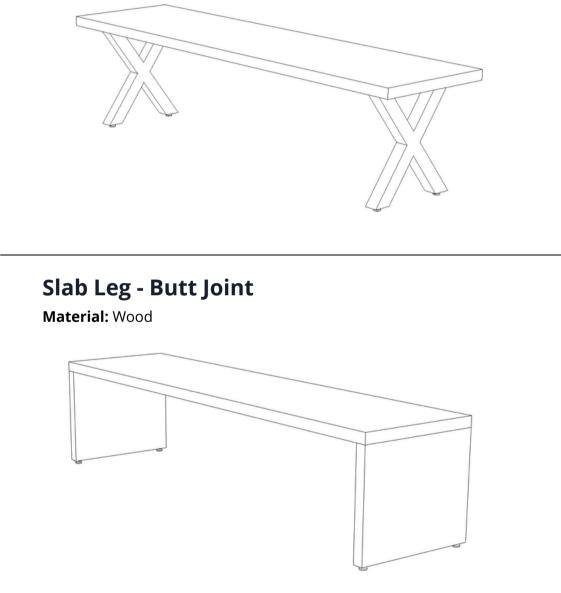

#### Inset Slab Leg with Split Top

Stretcher Bar Available

| Minimum Top Size: 24"x72"  | Available Top Shapes |
|----------------------------|----------------------|
| Maximum Top Size: 48"x120" | Rectangle Split Top  |

| Finished Tabl | e Height | Levelers     |
|---------------|----------|--------------|
| Dining (29.5  | 5"-30")  | $\checkmark$ |
| Counter (35.  | 5"-36")  |              |
| Bar (41.5"    | -42")    |              |

1.5" thickness only

REBUILDING LIVES. BUILDING FURNITURE. PURPOSEFUL-DESIGN<sup>™</sup>

— EST.2013 —