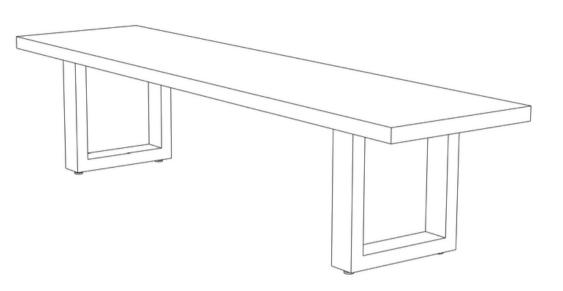

2 Post T-Leg, 2" Square Tube

Product and Design Guide

# **METAL BASES** T-Leg, 2" Square Tube