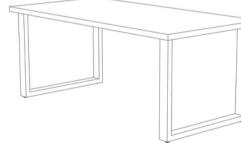

2 Post T-Leg, 2" Square Tube

Product and Design Guide

# **METAL BASES** T-Leg, 2" Square Tube