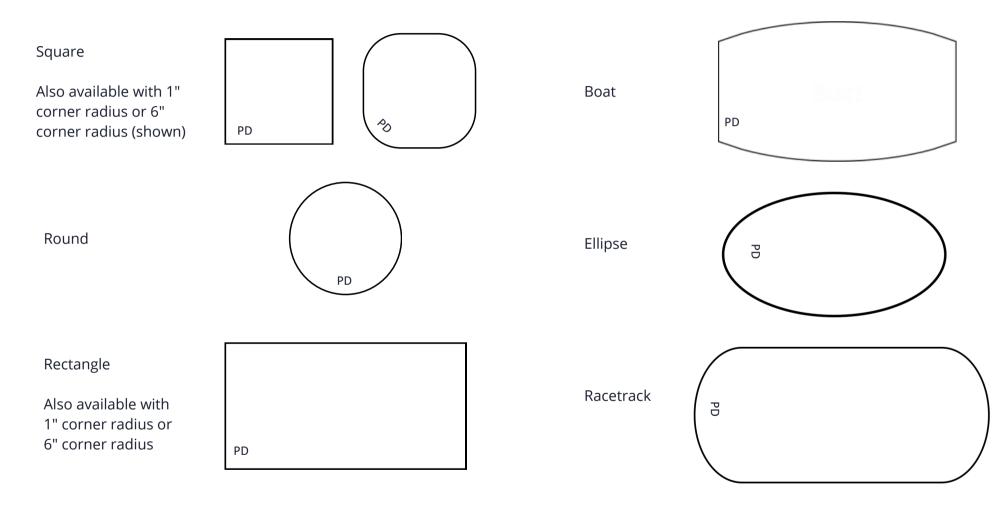

PD = Location of branding. See <u>Branding</u> section for more information.

Not seeing the shape you are looking for? We can further customize the shape of your top in the <u>Custom Design Lane</u>.

# SIZING—WIDTH AND LENGTH

The width and length of your top can be specified in 1" increments.

**Choose a width.** The maximum width for your top is 60".

The placement of the branding on the top of the table is shown in the <u>Shapes</u> section.

Choose from the following:

- Square (default)
- 45\* Bevel Top
- 45\* Bevel Bottom
- Roundover