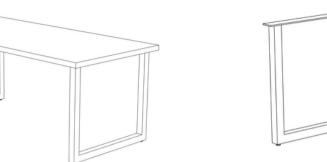

| <b>METAL BASES</b><br>H-Leg, 2" Square Tube | Stretcher Bar Available            | Minimum Top Size: 18"x30"Available Top ShapesMaximum Top Size: 60"x144"Rectangle, Racetrack, B |
|---------------------------------------------|------------------------------------|------------------------------------------------------------------------------------------------|
|                                             |                                    | Finished Table HeightLevelersCastersDining (29.5"-30")Counter (35.5"-36")Bar (41.5"-42")       |
| A-Leg, 3" x 1.5" Rectangular T              | <b>ube</b> Stretcher Bar Available | Minimum Top Size: 18"x30"Available Top ShapesMaximum Top Size: 60"x144"Rectangle, Racetrack, B |
|                                             |                                    | Finished Table HeightLevelersCastersDining (29.5"-30")Counter (35.5"-36")Bar (41.5"-42")       |
| A-Leg, 2" Square Tube                       | Stretcher Bar Available            | Minimum Top Size: 18"x30"Available Top ShapesMaximum Top Size: 60"x144"Rectangle, Racetrack, B |
|                                             |                                    | Finished Table HeightLevelersCastersDining (29.5"-30")Counter (35.5"-36")Bar (41.5"-42")       |